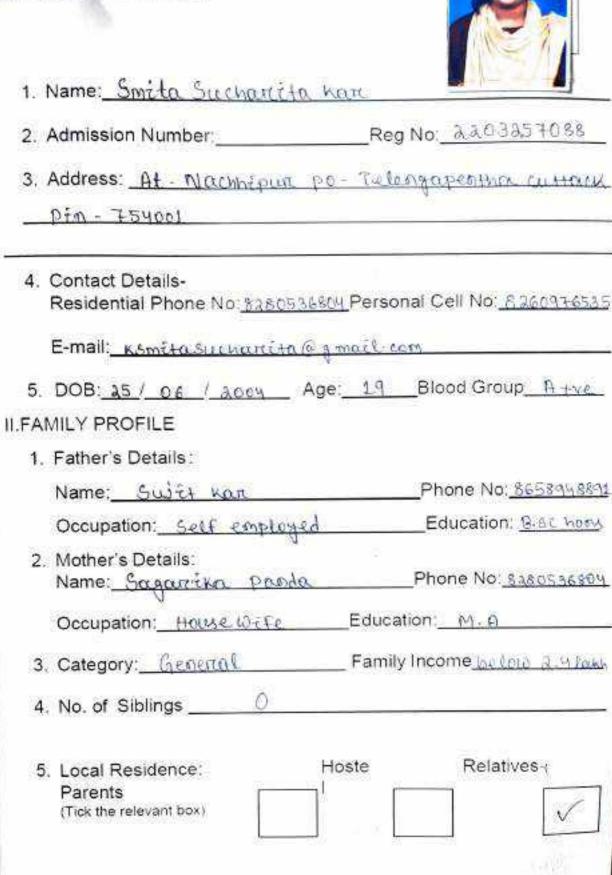

|            |

### MENTEE RECORD





| F       | or Hostelites:                                                       |
|---------|----------------------------------------------------------------------|
| 1.      | Local Guardian's Name (LG)                                           |
|         | Address:                                                             |
|         |                                                                      |
| 3.      | Relationship with LG:                                                |
| III. AC | CADEMIC INPUTS                                                       |
| 1.      | Name of the previous Institution: S. A. T. Higher Studies & Research |
|         | Previous Course Completed: 12th                                      |
|         | Percentage obtained in the last qualify